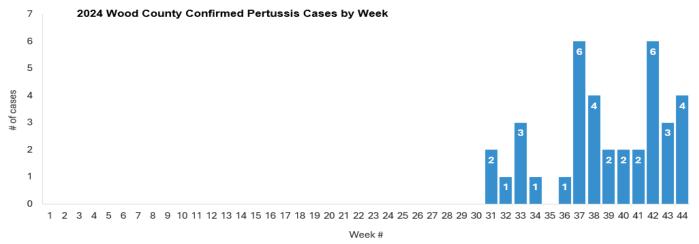

#### Communicable Disease

- Influenza-like illness (ILI) activity is currently low statewide. Influenza and RSV are circulating at low levels. COVID activity remains elevated but decreasing.
- Wood County has had 37 confirmed cases of pertussis (whooping cough) since July 30. Wisconsin has 1,289 confirmed cases statewide this year. Of those, 59 were infants and nine of those infants were hospitalized. There have been no reported deaths.